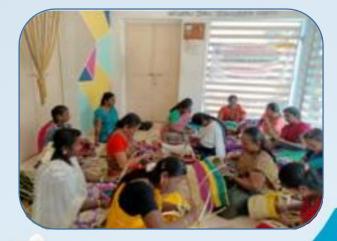

On 25/01/2020 the department celebrated National voters day in Korampallam Village (Vadakku Kalangarai). Thus organised a rally and created awareness on voting among people. Also in order to develop the economical background of unemployed women, the department inaugurated the Workshop on Palm Leaf Craft for Women which is to be held from 10/02/2020 to21/02/2020.

The department celebrated Republic Day with the people of Korampallam and participated in the Grama Sabha held on 26/01/2020.

The Department of Mathematics, St.Mary's College(Autonomous), Thoothukudi, and Unnat Bharat Abhiyan jointly organised **Two** weeks free training programme on the topic ''Entrepreneurship Training on Palm leaf for Rural Women'' in Korampallam, Thoothukudi district from 10/02/2020 to 21/02/2020 .Ms.X.Rajathi,M.D of Morning Star social and Educational trust is the trainer of the Programme.