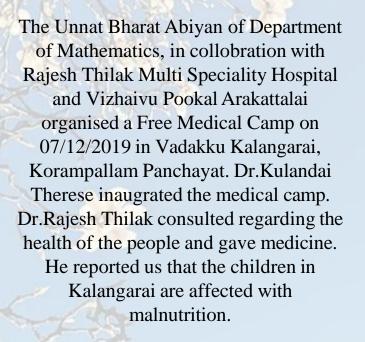

The department celebrated Republic Day with the people of Korampallam and participated in the Grama Sabha held on 26/01/2020.

The Department of Mathematics, St.Mary's College(Autonomous), Thoothukudi, and Unnat Bharat Abhiyan jointly organised **Two** weeks free training programme on the topic ''Entrepreneurship Training on Palm leaf for Rural Women'' in Korampallam, Thoothukudi district from 10/02/2020 to 21/02/2020 .Ms.X.Rajathi,M.D of Morning Star social and Educational trust is the trainer of the Programme.