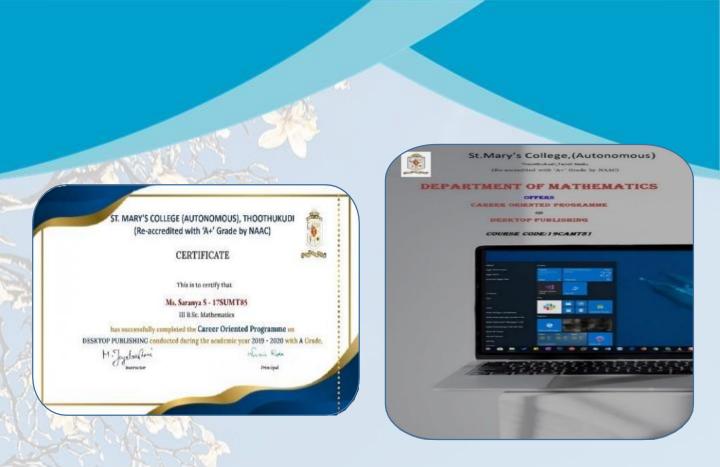

Desktop Publishing was offered as a Career Oriented Course by the department of Mathematics, St. Mary's College (Autonomous), Thoothukudi to the III UG students from 8th July 2019 to 27th February 2020. Ms. M. Jeyalakshmi, trainer from RJ Computers-Education Centre was the course instructor. 51 students enrolled and completed successfully. The course was held after the regular college hours for 40 hours.