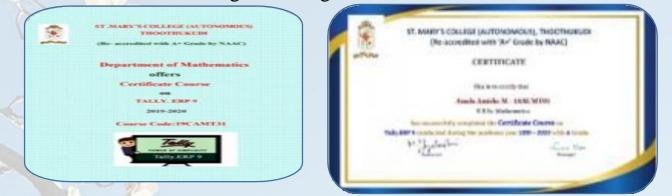

Odd Semester Dates : 09.08.19, 16.08.19, 13.09.19, 27.09.19, 04.10.19, 18.10.19

Even Semester Dates : 24.12.20, 31.01.20,07.02.20, 28.02.20, 06.03.20 Certificate Courses

Tally. ERP 9 was offered as a Certificate Course by the Department of Mathematics, St. Mary's College (Autonomous), Thoothukudi to the II UG students from 9th July 2019 to 10th March 2020. Ms. M. Jeyalakshmi., trainer from RJ Computers-Education Centre was the course instructor. Out of 51 students enrolled the course, 49 students completed successfully. The course was held after the regular college hours for 60 hours.